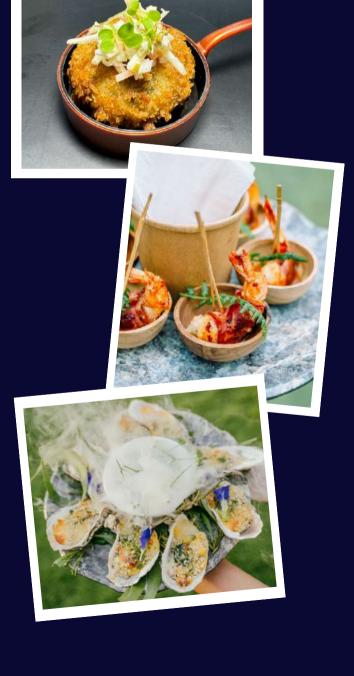

## HOT CANAPE

Wagyu cube on brioche Baked oyster rockfeller Vol au vent Truffle mac & cheese fritter Shrimp lucky bag Lamb kofta 🥒 Baked scallop gratin

Angus beef open burger Salted egg crab on black bun Lobster sesame bun Breaded crab cake apple remoulade Grilled prawn bacon roll Calamari with tartar dip Seafood tofu roll Beef rendang samosa Beef croquet tomato ragout

Chicken gyoza & ginger shoyu Japanese tofu & wakame salad Spicy chicken wing tulip Charsiew truffle bun "Babi kecap" (soya glazed pork belly) Balinese fish satay lilit Vegetable samosa 🗸 Baked mushroom with mozzarella 🗸 "Perkedel jagung" (Javanese corncake) 🗸 🥒