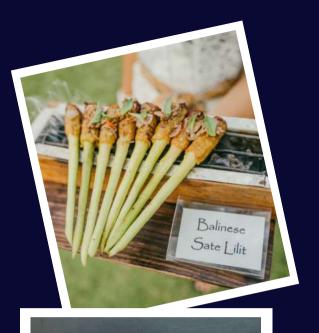

Chicken gyoza & ginger shoyu Japanese tofu & wakame salad Spicy chicken wing tulip Charsiew truffle bun "Babi kecap" (soya glazed pork belly) Balinese fish satay lilit Vegetable samosa 🗸 Baked mushroom with mozzarella 🗸 "Perkedel jagung" (Javanese corncake) 🗸 🥒