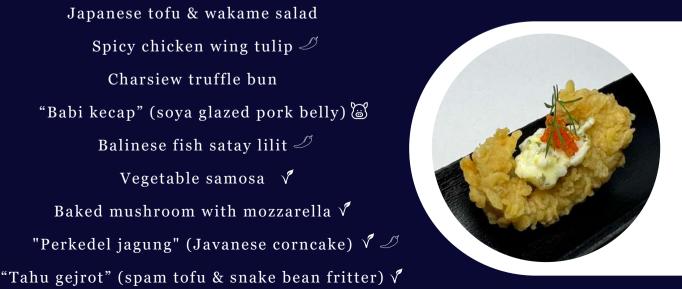

Chicken gyoza & ginger shoyu Japanese tofu & wakame salad Spicy chicken wing tulip Charsiew truffle bun "Babi kecap" (soya glazed pork belly) Balinese fish satay lilit Vegetable samosa 🗸 Baked mushroom with mozzarella 🗸 "Perkedel jagung" (Javanese corncake) 🗸 🥒