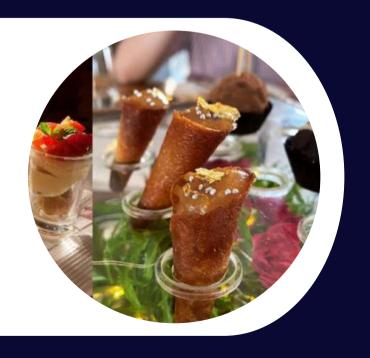

# **SWEET CANAPE**

Banana nutella galette 

Fresh fruit skewers & yoghurt dip 

Strawberry tart 

Assorted chocolate truffles 

Banana fritter & palm sugar