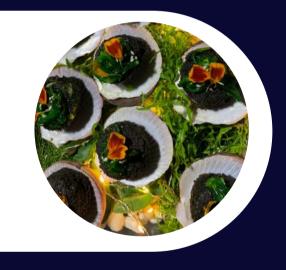

## HOT CANAPE

Wagyu cube on brioche Baked oyster rockfeller Vol au vent Truffle mac & cheese fritter Shrimp lucky bag Lamb kofta 🥒 Baked scallop gratin

Angus beef open burger Salted egg crab on black bun Lobster sesame bun Breaded crab cake apple remoulade Grilled prawn bacon roll Calamari with tartar dip Seafood tofu roll Beef rendang samosa Beef croquet tomato ragout